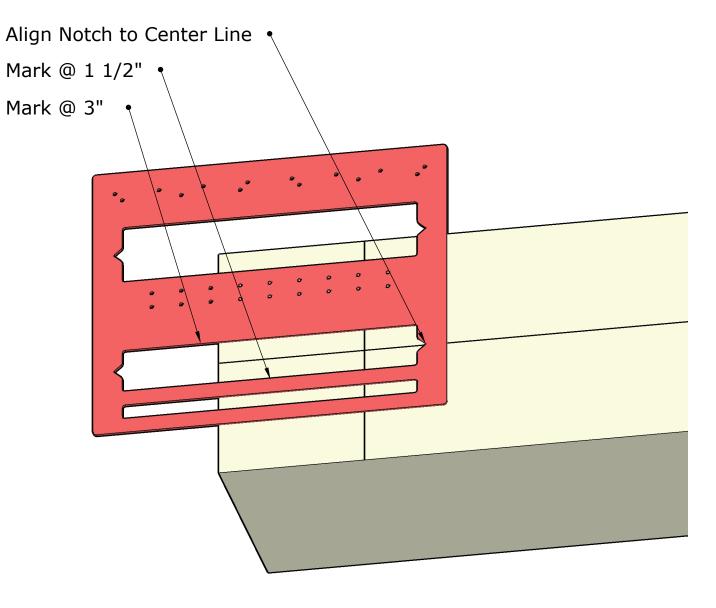

# 1 1/2" Center Line Tenon Layout

#### Mortise and Tenon Master User Guide

https://www.starhilltimberworks.com

Workshops. Tools. Consulting. Design.