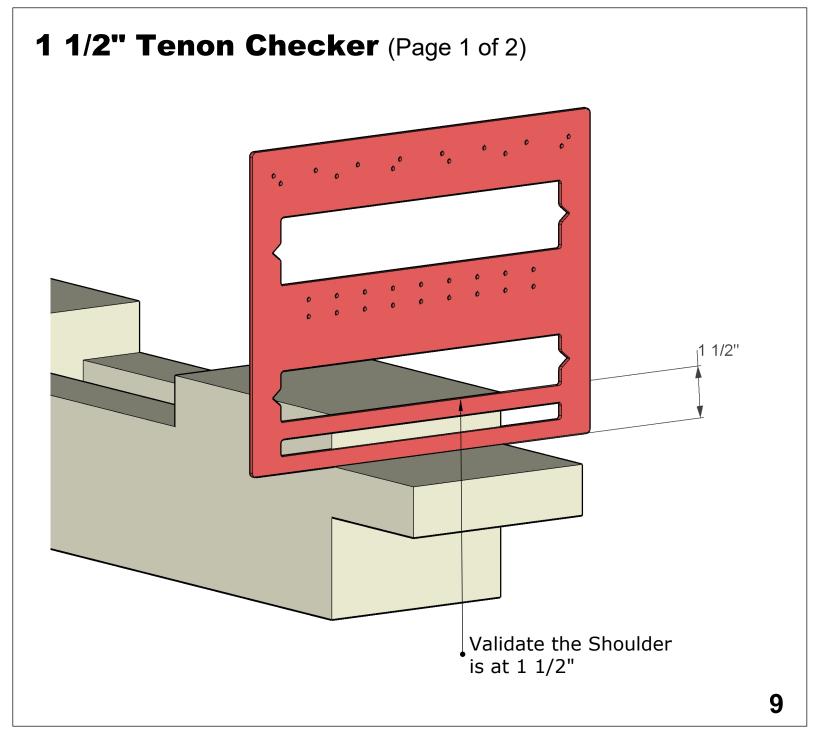

# 1 1/2" Tenon Checker (Page 2 of 2) Check the Thickness of 1 1/2" Tenon 1 1/2"

### Mortise and Tenon Master User Guide