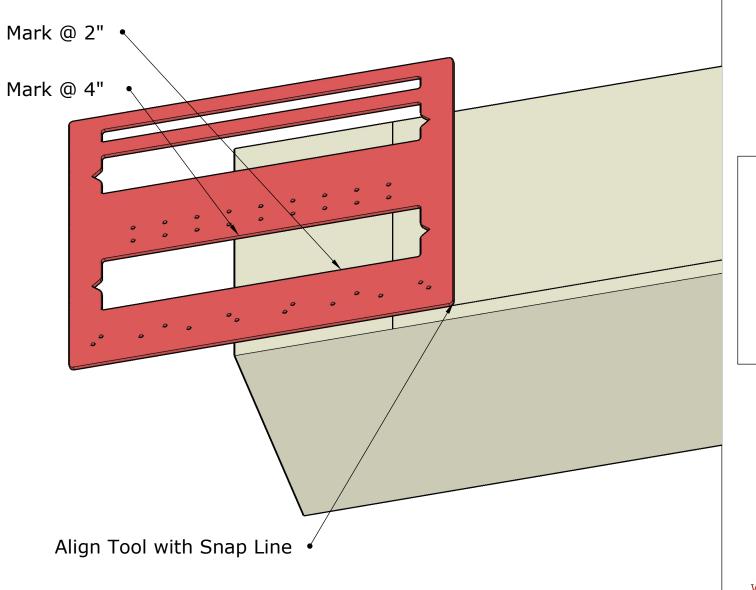

## 2" Snap Line Tenon Layout

### Mortise and Tenon Master User Guide

Purchase Your Mortise & Tenon Master https://www.starhilltimberworks.com

Workshops. Tools. Consulting. Design.