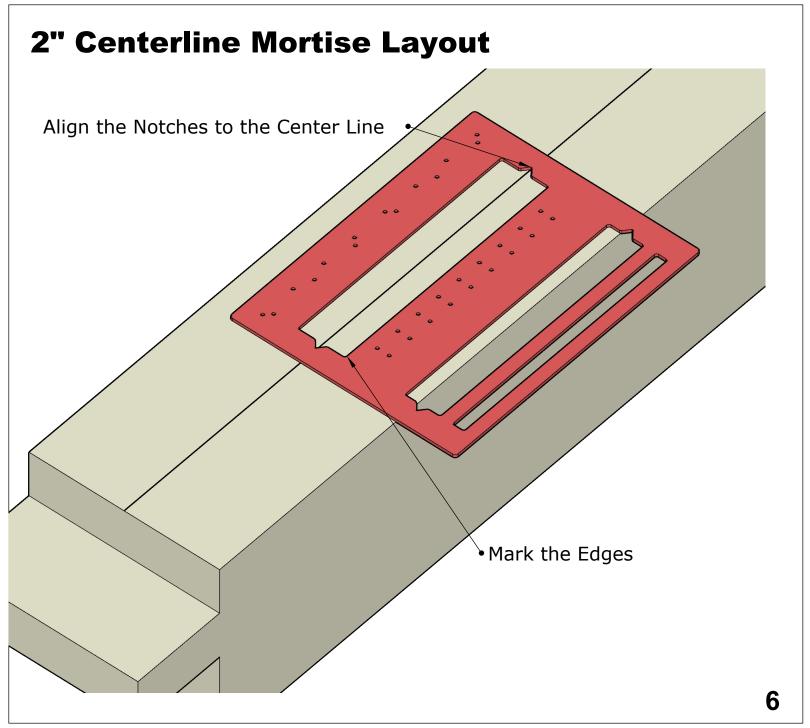

# 1 1/2" Centerline Mortise Layout Align Notches to Center Line • Mark the Edges 5

### Mortise and Tenon Master User Guide

Purchase Your Mortise & Tenon Master https://www.starhilltimberworks.com

Workshops. Tools. Consulting. Design.

Purchase Your Mortise & Tenon Master https://www.starhilltimberworks.com