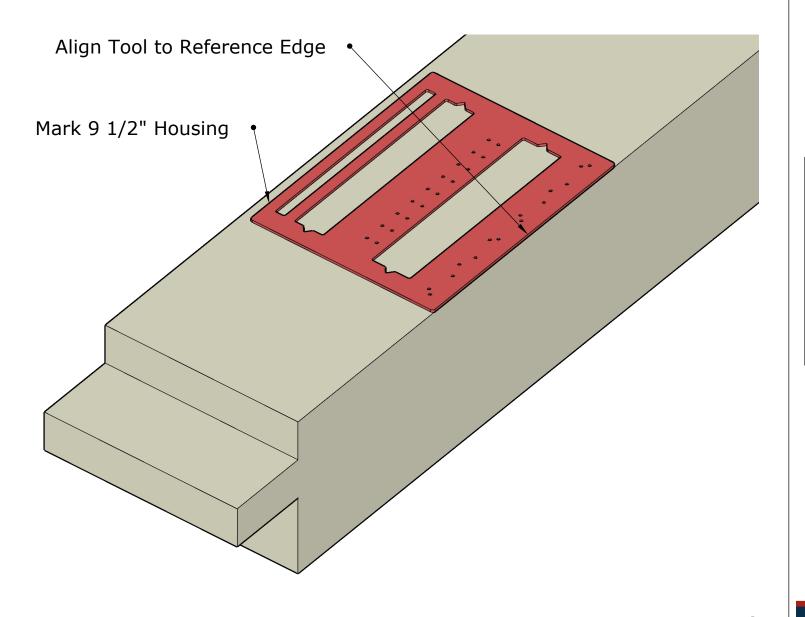

# 9 1/2" Housing

### Mortise and Tenon Master User Guide

Purchase Your Mortise & Tenon Master https://www.starhilltimberworks.com

Workshops. Tools. Consulting. Design.

www.StarHillTimberworks.com

**17** 