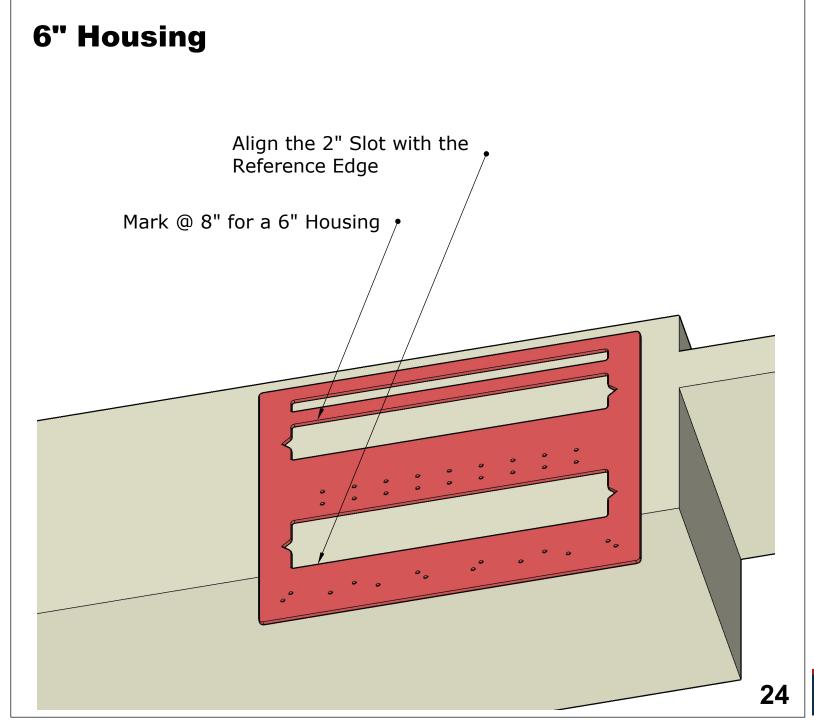

# **8 1/2" Housing** Align Tool to Reference Edge Mark @ 8 1/2" 19

### Mortise and Tenon Master User Guide



Purchase Your Mortise & Tenon Master https://www.starhilltimberworks.com



Workshops. Tools. Consulting. Design.





Purchase Your Mortise & Tenon Master https://www.starhilltimberworks.com



Workshops. Tools. Consulting. Design.

# **7 1/2" Housing**



### Mortise and Tenon Master User Guide



Purchase Your Mortise & Tenon Master https://www.starhilltimberworks.com



 $Workshops.\ Tools.\ Consulting.\ Design.$ 

www.StarHillTimberworks.com

21







Workshops. Tools. Consulting. Design.

# **6 1/2" Housing**



### **Mortise and Tenon Master** User Guide



Purchase Your Mortise & Tenon Master https://www.starhilltimberworks.com



Workshops. Tools. Consulting. Design.













Workshops. Tools. Consulting. Design.

## 5" Housing

Align the 1/2" Mark to the Reference Edge Mark @ 5 1/2" for a 5" Housing

### Mortise and Tenon Master User Guide





www.StarHillTimberworks.com

**26** 

# 4 1/2" Housing Align 3" Mark to Reference Edge • Mark @ 7 1/2" for a 4 1/2" Housing **27**

### **Mortise and Tenon Master** User Guide



Purchase Your Mortise & Tenon Master https://www.starhilltimberworks.com



Workshops. Tools. Consulting. Design.





Purchase Your Mortise & Tenon Master https://www.starhilltimberworks.com



Workshops. Tools. Consulting. Design.

www.StarHillTimberworks.com

Copyright Star Hill Timberworks LLC - 2023

# 1 1/2" Tenon Layout



### Mortise and Tenon Master User Guide





Workshops. Tools. Consulting. Design.

# 2" Tenon Layout