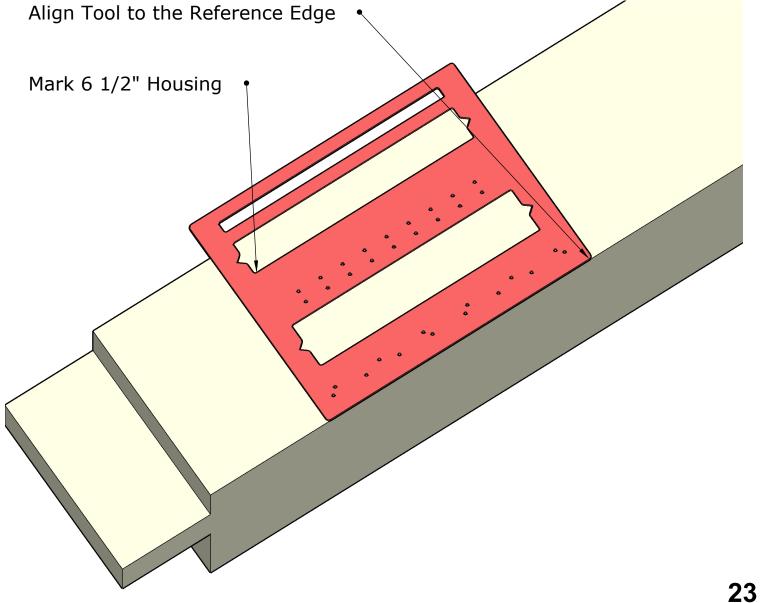

ing 18

### Mortise and Tenon Master User Guide



Purchase Your Mortise & Tenon Master https://www.starhilltimberworks.com



Workshops. Tools. Consulting. Design.

# **8 1/2" Housing** Align Tool to Reference Edge Mark @ 8 1/2" 19

### Mortise and Tenon Master User Guide



Purchase Your Mortise & Tenon Master https://www.starhilltimberworks.com



Workshops. Tools. Consulting. Design.





Purchase Your Mortise & Tenon Master https://www.starhilltimberworks.com



Workshops. Tools. Consulting. Design.

# **7 1/2" Housing**



### Mortise and Tenon Master User Guide



Purchase Your Mortise & Tenon Master https://www.starhilltimberworks.com



 $Workshops.\ Tools.\ Consulting.\ Design.$ 

www.StarHillTimberworks.com

21







Workshops. Tools. Consulting. Design.

# **6 1/2" Housing**



### **Mortise and Tenon Master** User Guide



Purchase Your Mortise & Tenon Master https://www.starhilltimberworks.com



Workshops. Tools. Consulting. Design.













Workshops. Tools. Consulting. Design.

## 5" Housing

Align the 1/2" Mark to the Reference Edge Mark @ 5 1/2" for a 5" Housing

### Mortise and Tenon Master User Guide





www.StarHillTimberworks.com

**26** 

# 4 1/2" Housing Align 3" Mark to Reference Edge • Mark @ 7 1/2" for a 4 1/2" Housing **27**

### **Mortise and Tenon Master** User Guide



Purchase Your Mortise & Tenon Master https://www.starhilltimberworks.com



Workshops. Tools. Consulting. Design.





Purchase Your Mortise & Tenon Master https://www.starhilltimberworks.com



Workshops. Tools. Consulting. Design.

www.StarHillTimberworks.com

Copyright