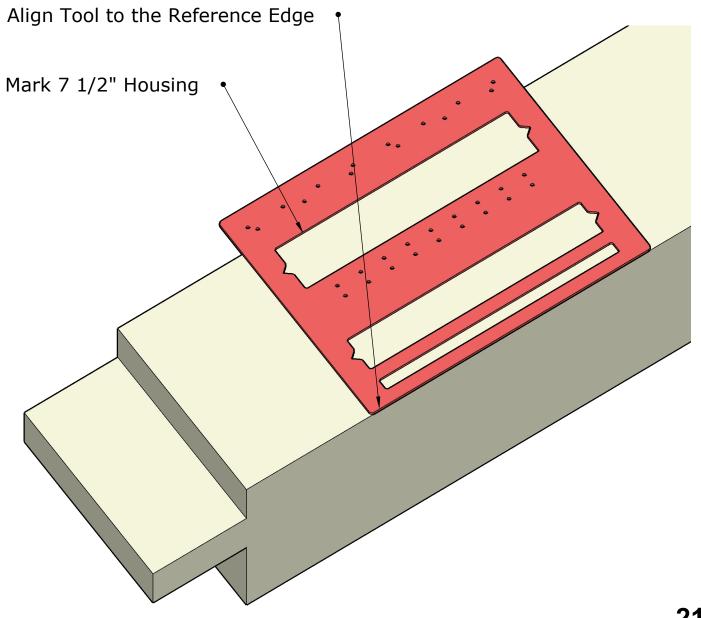

# **7 1/2" Housing**

### Mortise and Tenon Master User Guide

Purchase Your Mortise & Tenon Master https://www.starhilltimberworks.com

 $Workshops.\ Tools.\ Consulting.\ Design.$ 

www.StarHillTimberworks.com

21

Workshops. Tools. Consulting. Design.