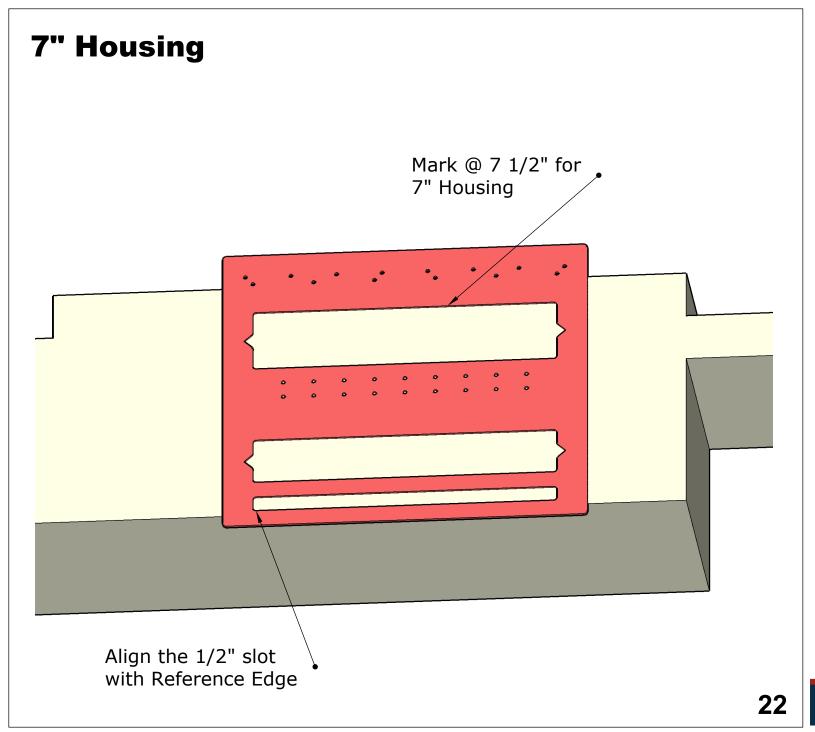

# **6 1/2" Housing**

### **Mortise and Tenon Master** User Guide

Purchase Your Mortise & Tenon Master https://www.starhilltimberworks.com

Workshops. Tools. Consulting. Design.

Workshops. Tools. Consulting. Design.