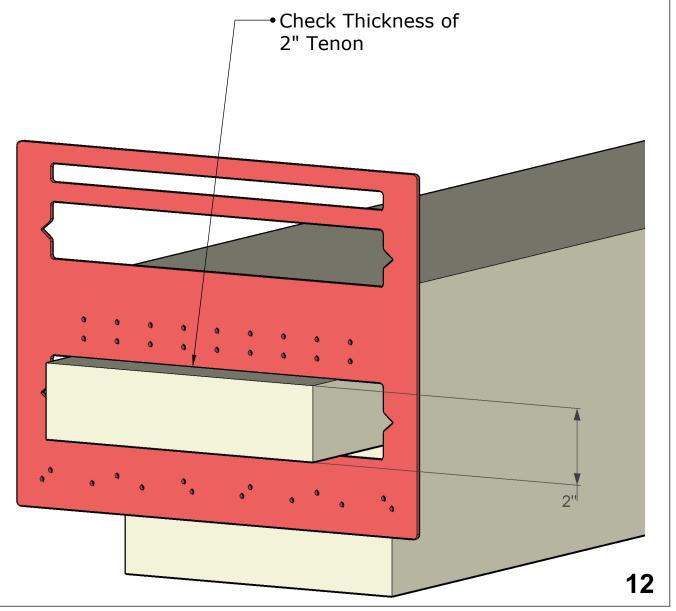

rhilltimberworks.com



Workshops. Tools. Consulting. Design.

# 1 1/2" Snap Line Mortise Layout



### Mortise and Tenon Master User Guide



Purchase Your Mortise & Tenon Master https://www.starhilltimberworks.com



Workshops. Tools. Consulting. Design.

# 2" Snap Line Mortise Layout Align Tool to Snap Line Mark @ 2" • Mark @ 4" • 8 Patent Pending

### **Mortise and Tenon Master** User Guide



Purchase Your Mortise & Tenon Master https://www.starhilltimberworks.com



Workshops. Tools. Consulting. Design.

www.StarHillTimberworks.com

Copyright Star Hill Timberworks LLC - 2023







Workshops. Tools. Consulting. Design.

# 1 1/2" Tenon Checker (Page 2 of 2) Check the Thickness of 1 1/2" Tenon 1 1/2"

### Mortise and Tenon Master User Guide











# 2" Tenon Checker (Page 2 of 2)



### Mortise and Tenon Master User Guide





# 1 1/2" & 2" Boring Machine/Drill Holes (Page 1 of 2)



### Mortise and Tenon Master User Guide



Purchase Your Mortise & Tenon Master https://www.starhilltimberworks.com



Workshops. Tools. Consulting. Design.

## 1 1/2" & 2" Boring Machine/Drill Holes (Page 2 of 2)



Mortise and Tenon Master User Guide



Purchase Your Mortise & Tenon Master https://www.starhilltimberworks.com



Workshops. Tools. Consulting. Design.

www.StarHillTimberworks.com

14

## **Peg Holes 1 1/2" & 2" Off Housing** (Page 1 of 2)



The 1st hole is offset 2", the other holes are at 1" intervals

Mortise and Tenon Master
User Guide



https://www.starhilltimberworks.com



Workshops. Tools. Consulting. Design.

# **Peg Holes 1 1/2" & 2" Off Housing** (Page 2 of 2