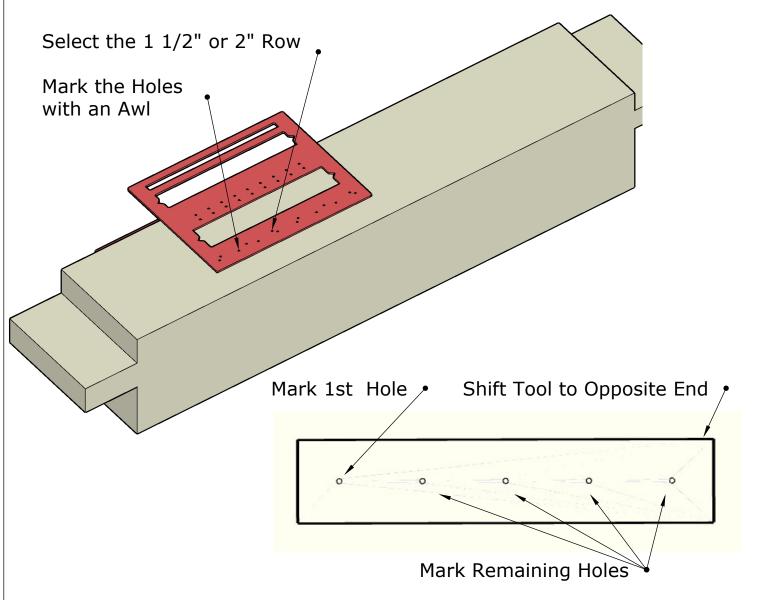

# 1 1/2" & 2" Boring Machine/Drill Holes (Page 1 of 2)

### Mortise and Tenon Master User Guide

Purchase Your Mortise & Tenon Master https://www.starhilltimberworks.com

Workshops. Tools. Consulting. Design.

## 1 1/2" & 2" Boring Machine/Drill Holes (Page 2 of 2)

Mortise and Tenon Master User Guide

Purchase Your Mortise & Tenon Master https://www.starhilltimberworks.com

Workshops. Tools. Consulting. Design.

www.StarHillTimberworks.com

14