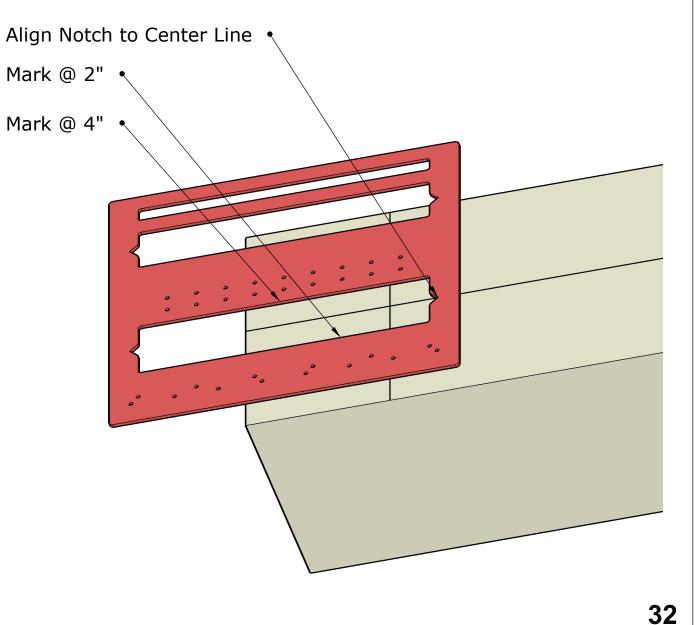

g Align 3" Mark to Reference Edge • Mark @ 7 1/2" for a 4 1/2" Housing **27**

### **Mortise and Tenon Master** User Guide



Purchase Your Mortise & Tenon Master https://www.starhilltimberworks.com



Workshops. Tools. Consulting. Design.





Purchase Your Mortise & Tenon Master https://www.starhilltimberworks.com



Workshops. Tools. Consulting. Design.

www.StarHillTimberworks.com

Copyright Star Hill Timberworks LLC - 2023

# 1 1/2" Tenon Layout



### Mortise and Tenon Master User Guide





Workshops. Tools. Consulting. Design.

# 2" Tenon Layout



### Mortise and Tenon Master User Guide





# 1 1/2" Center Line Tenon Layout



#### Mortise and Tenon Master User Guide



https://www.starhilltimberworks.com



Workshops. Tools. Consulting. Design.

### 2" Center Line Tenon Layout



### Mortise and Tenon Master User Guide





# 1 1/2" Snap Line Tenon Layout



### **Mortise and Tenon Master** User Guide





## 2" Snap Line Tenon Layout



### Mortise and Tenon Master User Guide



Purchase Your Mortise & Tenon Master https://www.starhilltimberworks.com



Workshops. Tools. Consulting. Design.