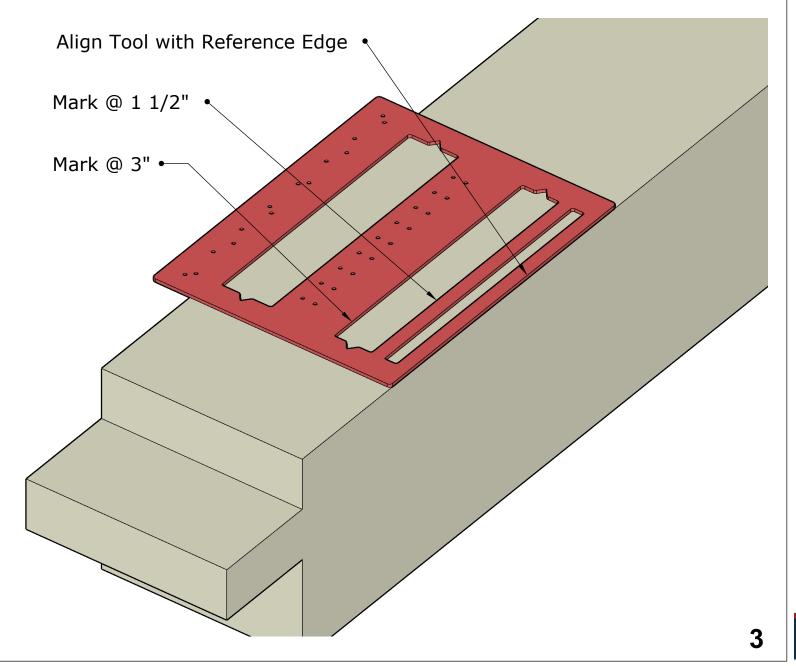

# 1 1/2" Mortise Layout

### Mortise and Tenon Master User Guide

Purchase Your Mortise & Tenon Master https://www.starhilltimberworks.com

Workshops. Tools. Consulting. Design.