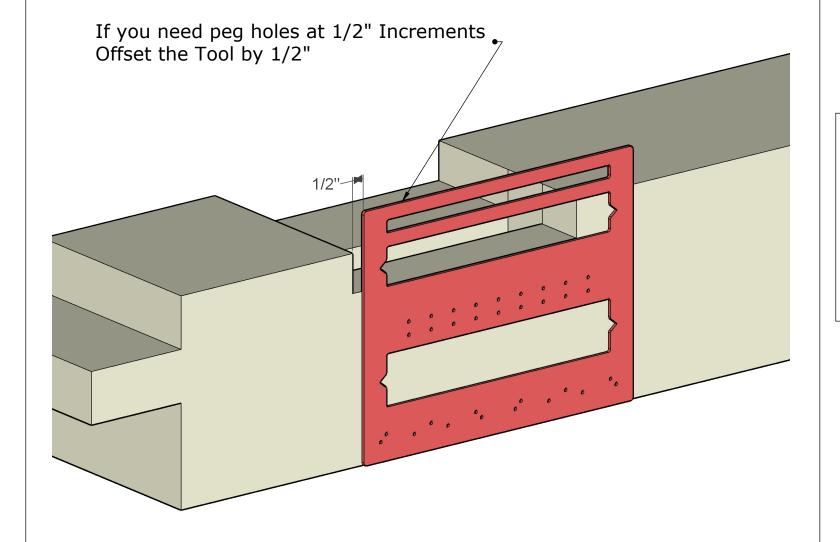

# **Peg Holes 1 1/2" & 2" Off Housing** (Page 2 of 2)

#### **Mortise and Tenon Master** User Guide

Workshops. Tools. Consulting. Design.

www.StarHillTimberworks.com

16