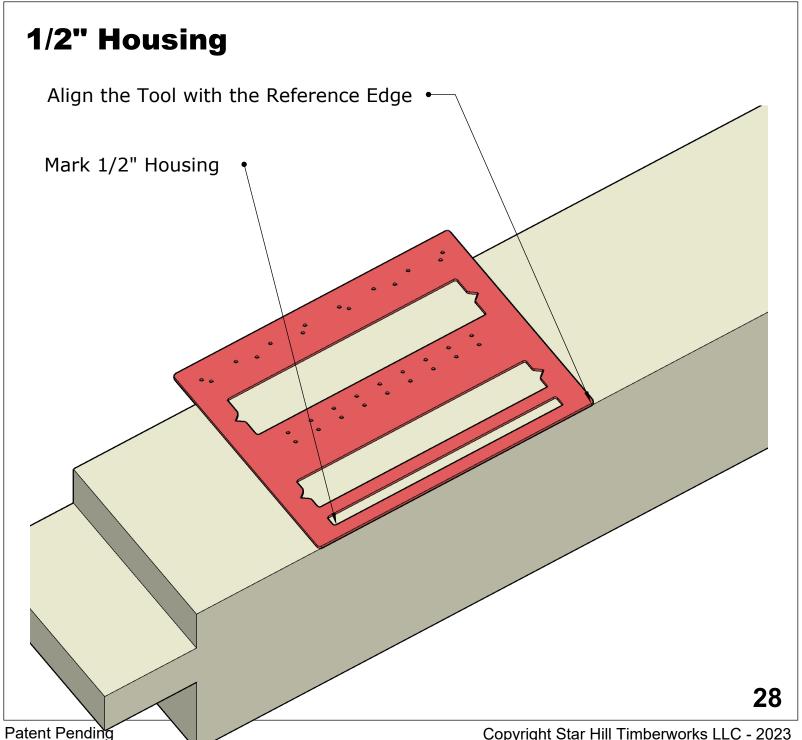

rks.com



 $Workshops.\ Tools.\ Consulting.\ Design.$ 

www.StarHillTimberworks.com

21







Workshops. Tools. Consulting. Design.

# **6 1/2" Housing**



### **Mortise and Tenon Master** User Guide



Purchase Your Mortise & Tenon Master https://www.starhilltimberworks.com



Workshops. Tools. Consulting. Design.













Workshops. Tools. Consulting. Design.

## 5" Housing

Align the 1/2" Mark to the Reference Edge Mark @ 5 1/2" for a 5" Housing

### Mortise and Tenon Master User Guide





www.StarHillTimberworks.com

**26** 

# 4 1/2" Housing Align 3" Mark to Reference Edge • Mark @ 7 1/2" for a 4 1/2" Housing **27**

### **Mortise and Tenon Master** User Guide



Purchase Your Mortise & Tenon Master https://www.starhilltimberworks.com



Workshops. Tools. Consulting. Design.





Purchase Your Mortise & Tenon Master https://www.starhilltimberworks.com



Workshops. Tools. Consulting. Design.

www.StarHillTimberworks.com

Copyright Star Hill Timberworks LLC - 2023

# 1 1/2" Tenon Layout



### Mortise and Tenon Master User Guide





Workshops. Tools. Consulting. Design.

# 2" Tenon Layout



### Mortise and Tenon Master User Guide





# 1 1/2" Center Line Tenon Layout



#### Mortise and Tenon Master User Guide



https://www.starhilltimberworks.com



Workshops. Tools. Consulting. Design.

### 2" Center Line Tenon Layout



### Mortise and Tenon Master User Guide





# 1 1/2" Snap Line Tenon Layout



### **Mortise and Tenon Master** User Guide





## 2" Snap Line Tenon Layout



### Mortise and Tenon Master User Guide



Purchase Your Mortise & Tenon Maste