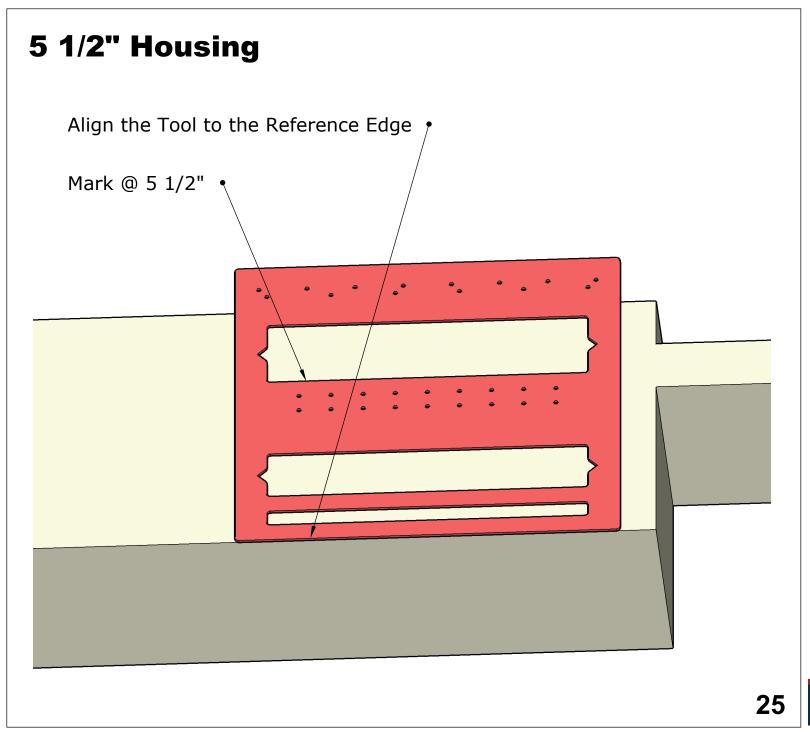

## 5" Housing

Align the 1/2" Mark to the Reference Edge Mark @ 5 1/2" for a 5" Housing