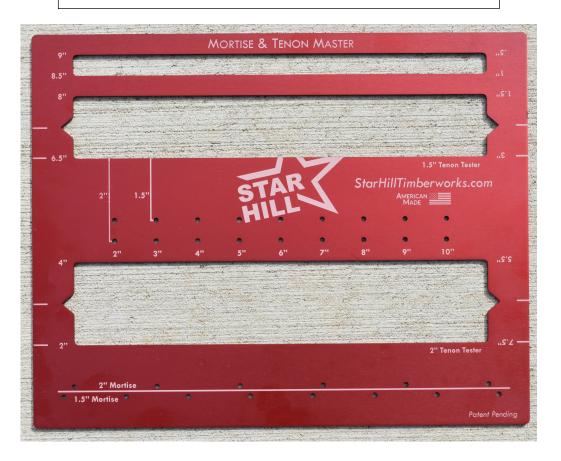

### **Over 30 Layout Functions**

Purchase Your Mortise & Tenon Master

https://www.starhilltimberworks.com

Simply use a tape or storyboard to mark the start and stops for your joinery. Then, use the Mortise & Tenon Master to complete the layout process.

Mill Rule - Square Rule - Snap Line - Center Line

Mortise Layout - Housing Layout - Tenon Checking

Boring Machine Holes - Peg Holes

StarHillTimberworks.com

Patent Pending

Copyright 2023 Star Hill Timberworks LLC

**General Use Instruction**: For each layout function, determine and mark the starts and stops for the joinery. Then, align the reference edge, snap line, or center line to the Mortise & Tenon Master (long edge or V-groove); mark your start and stop lines perpendicular to the timber.