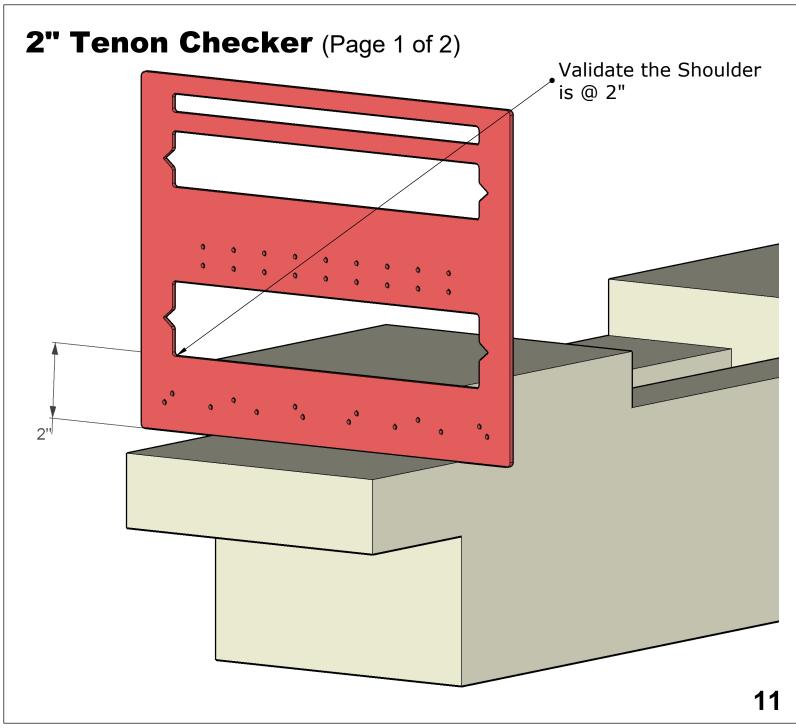

r Mortise & Tenon Master https://www.starhilltimberworks.com



Workshops. Tools. Consulting. Design.

# 1 1/2" Snap Line Mortise Layout



### Mortise and Tenon Master User Guide



Purchase Your Mortise & Tenon Master https://www.starhilltimberworks.com



Workshops. Tools. Consulting. Design.

# 2" Snap Line Mortise Layout Align Tool to Snap Line Mark @ 2" • Mark @ 4" • 8 Patent Pending

### **Mortise and Tenon Master** User Guide



Purchase Your Mortise & Tenon Master https://www.starhilltimberworks.com



Workshops. Tools. Consulting. Design.

www.StarHillTimberworks.com

Copyright Star Hill Timberworks LLC - 2023







Workshops. Tools. Consulting. Design.

# 1 1/2" Tenon Checker (Page 2 of 2) Check the Thickness of 1 1/2" Tenon 1 1/2"

### Mortise and Tenon Master User Guide











# 2" Tenon Checker (Page 2 of 2)



### Mortise and Tenon Master User Guide





# 1 1/2" & 2" Boring Machine/Drill Holes (Page 1 of 2)



### Mortise and Tenon Master User Guide



Purchase Your Mortise & Tenon Master https://www.starhilltimberworks.com



Workshops. Tools. Consulting. Design.

## 1 1/2" & 2" Boring Machine/Drill Holes (Page 2 of 2)



Mortise and Tenon Master User Guide



Purchase Your Mortise & Tenon Master https://www.starhilltimberworks.com



Workshops. Tools. Consulting. Design.

www.StarHillTimberworks.com

14

## **Peg Holes 1 1/2" & 2" Off Housing** (Page 1 of 2)



The 1st hole is offset 2", the other holes are at 1" intervals

Mortise and Tenon Master
User Guide



https://www.starhilltimberworks.com



Workshops. Tools. Consulting. Design.

# **Peg Hole