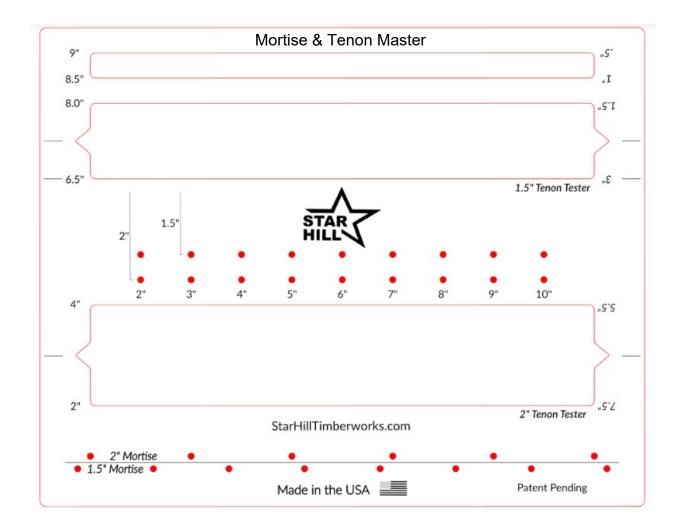

### **Table of Contents**

| Page # | Function                              |
|--------|---------------------------------------|
| 3      | 1 1/2" Mortise Layout                 |
| 4      | 2" Mortise Layout                     |
| 5      | 1 1/2" Center Line Mortise Layout     |
| 6      | 2" Center Line Mortise Layout         |
| 7      | 1 1/2" Snap Line Mortise Layout       |
| 8      | 2" Snap Line Mortise Layout           |
| 9-10   | 1 1/2" Tenon & Shoulder Checker       |
| 11-12  | 2" Tenon & Shoulder Checker           |
| 13-14  | 1 1/2" & 2"Boring Machine/Drill Holes |
| 15-16  | Peg Holes 1 1/2" & 2" Off Housing     |
| 17     | 9 1/2" Housing                        |
| 18     | 9" Housing                            |
| 19     | 8 1/2" Housing                        |
| 20     | 8" Housing                            |
| 21     | 7 1/2" Housing                        |
| 22     | 7" Housing                            |
| 23     | 6 1/2" Housing                        |
| 24     | 6" Housing                            |
| 25     | 5 1/2" Housing                        |
| 26     | 5" Housing                            |
| 27     | 4 1/2" Housing                        |
| 28     | 1/2" Housing                          |
| 29     | 1 1/2" Tenon Layout                   |
| 30     | 2" Tenon Layout                       |
| 31     | 1 1/2" Center Line Tenon Layout       |
| 32     | 2" Center Line Tenon Layout           |
| 33     | 1 1/2" Snap Line Tenon Layout         |
| 34     | 2" Snap Line Tenon Layout             |