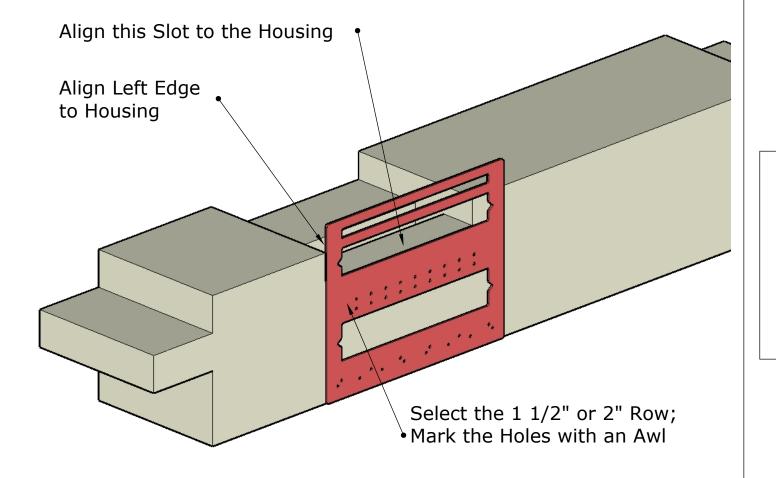

## **Peg Holes 1 1/2" & 2" Off Housing** (Page 1 of 2)

The 1st hole is offset 2", the other holes are at 1" intervals

Mortise and Tenon Master
User Guide

https://www.starhilltimberworks.com

Workshops. Tools. Consulting. Design.

#### **Mortise and Tenon Master** User Guide

Workshops. Tools. Consulting. Design.

www.StarHillTimberworks.com

16