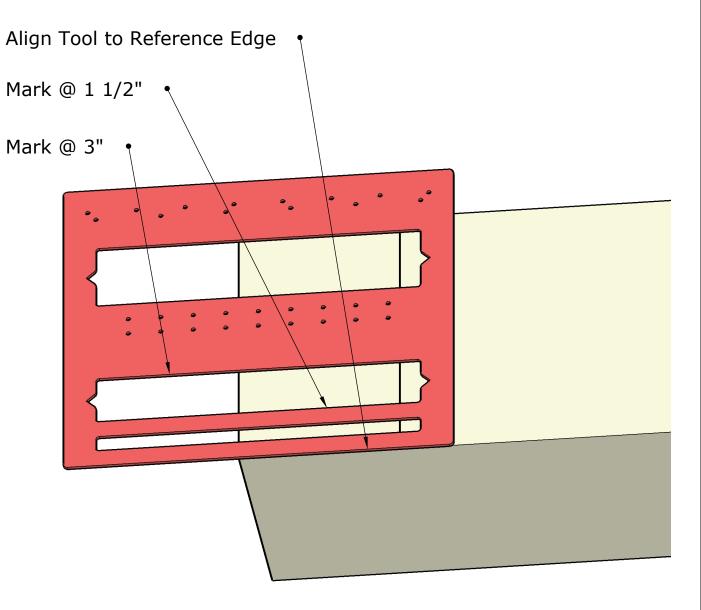

# 1 1/2" Tenon Layout

### Mortise and Tenon Master User Guide

Workshops. Tools. Consulting. Design.