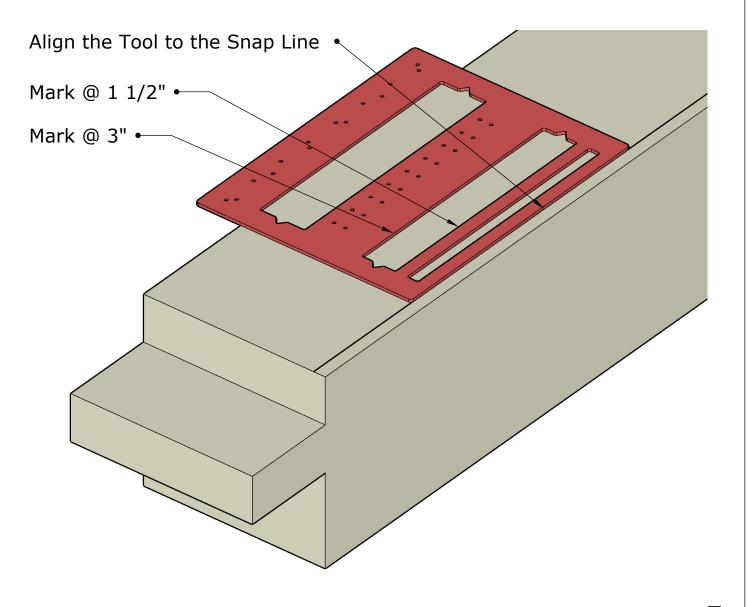

# 1 1/2" Snap Line Mortise Layout

### Mortise and Tenon Master User Guide

Purchase Your Mortise & Tenon Master https://www.starhilltimberworks.com

Workshops. Tools. Consulting. Design.