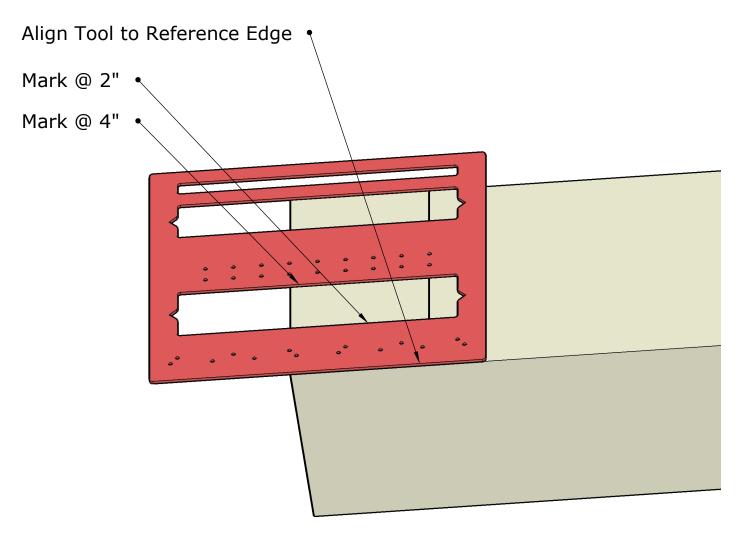

Workshops. Tools. Consulting. Design.

## 5" Housing

Align the 1/2" Mark to the Reference Edge Mark @ 5 1/2" for a 5" Housing

### Mortise and Tenon Master User Guide





www.StarHillTimberworks.com

**26** 

# 4 1/2" Housing Align 3" Mark to Reference Edge • Mark @ 7 1/2" for a 4 1/2" Housing **27**

### **Mortise and Tenon Master** User Guide



Purchase Your Mortise & Tenon Master https://www.starhilltimberworks.com



Workshops. Tools. Consulting. Design.





Purchase Your Mortise & Tenon Master https://www.starhilltimberworks.com



Workshops. Tools. Consulting. Design.

www.StarHillTimberworks.com

Copyright Star Hill Timberworks LLC - 2023

# 1 1/2" Tenon Layout



### Mortise and Tenon Master User Guide





Workshops. Tools. Consulting. Design.

# 2" Tenon Layout



### Mortise and Tenon Master User Guide





# 1 1/2" Center Line Tenon Layout



#### Mortise and Tenon Master User Guide



https://www.starhilltimberworks.com



Workshops. Tools. Consulting. Design.

### 2" Center Line Tenon Layout



### Mortise and Tenon Master User Guide





# 1 1/2" Snap Line Tenon Layout



### **Mortise and Tenon Master** User Guide





## 2" Snap Line Tenon Layout



### Mortise and Tenon Master User Guide



Purchase Your Mortise & Tenon Master https://www.starhilltimberworks.com



Workshops. Tools. Consulting. Design.