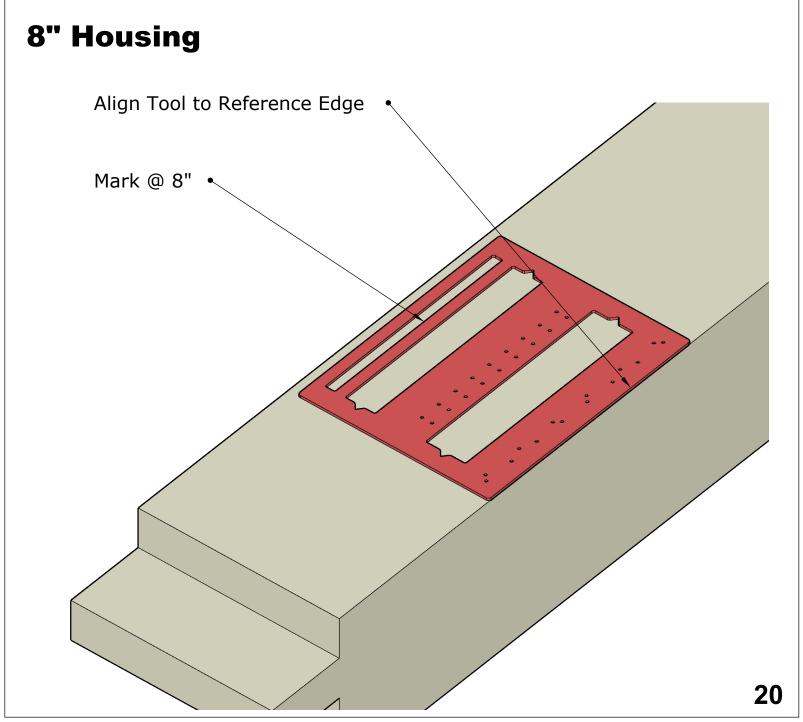

# **8 1/2" Housing** Align Tool to Reference Edge Mark @ 8 1/2" 19

### Mortise and Tenon Master User Guide

Purchase Your Mortise & Tenon Master https://www.starhilltimberworks.com

Workshops. Tools. Consulting. Design.

Purchase Your Mortise & Tenon Master https://www.starhilltimberworks.com

Workshops. Tools. Consulting. Design.